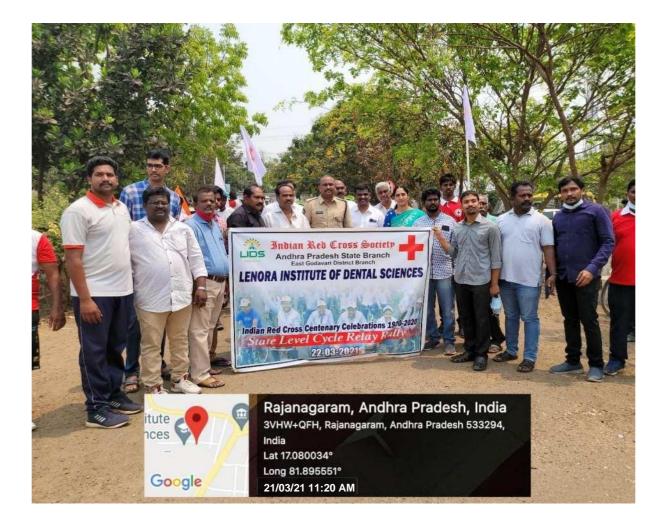

of days of Eminent personalities National Festivals, and other such activities to provide for an inclusive environment by bringing students and teachers with diverse background on single platform for creating inclusive environment ,These functions help in developing tolerance harmony towards culture ,region and linguistics and also communal social economics and other diversities..All teaching , non teaching staff and students participate for the cause of nation.

Lenora Institute of Dental Sciences RAJANAGARAM



### HANDCAP PROGRAME LIMBS DISTRIBUTION





## SEMI CHRISTMAS CELEBRATIONS





## ANNUAL DAY YUVAN 2020





# SOAPS DISTRIBUTION





## **BLOOD DONATION**





# ALUMINI





**COVID 19 VACCINE** 





# **BDS ORINETATION DAY**



# CONVOCATION DAY





RED CROSS CYCLE RALLY



## SANKRANTHI CLEBRATIONS





### KLR SIR BIRTHDAY CELEBRATIONS





Principal PRINCIPAL

Lenora Institute of Dental Sciences RAJANAGARAM