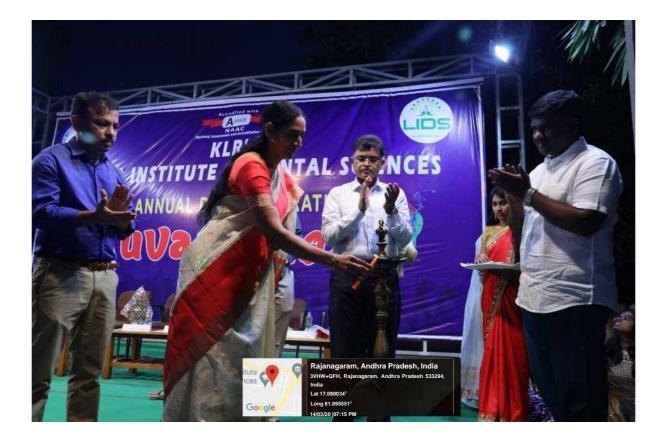

people. The college have donated an amount of 2 lakh rupees for covid welfare fund to the government.
- e. lids is undertaking various initiatives in the form of celebration of days of Eminent personalities National Festivals, and other such activities to provide for an inclusive environment by bringing students and teachers with diverse background on single platform for creating inclusive environment ,These functions help in developing tolerance harmony towards culture ,region and linguistics and also communal social economics and other diversities..All teaching , non teaching staff and students participate for the cause of nation.

Lenora Institute of Dental Sciences RAJANAGARAM



### HANDCAP PROGRAME LIMBS DISTRIBUTION





## SEMI CHRISTMAS CELEBRATIONS





## ANNUAL DAY YUVAN 2020





# SOAPS DISTRIBUTION





## **BLOOD DONATION**





# ALUMINI





**COVID 19 VACCINE** 





# **BDS ORINETATION DAY**



# CONVOCATION DAY





RED CROSS CYCLE RALLY



## SANKRANTHI CLEBRATIONS





### KLR SIR BIRTHDAY CELEBRATIONS





Principal PRINCIPAL

Lenora Institute of Dental Sciences RAJANAGARAM