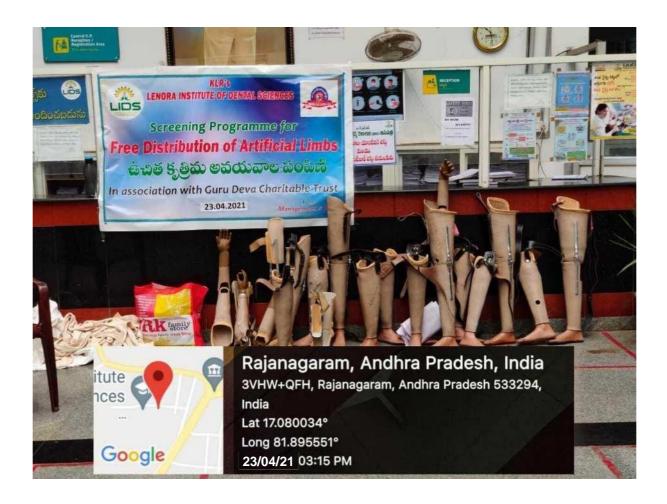

- a. Our college has Adopted villages around rajahmundry premises to conduct activities for their socio-economic development. Institute has conducted many health camps in these villages for increasing their environmental and ethical awareness along with community dental camps . The extension activities are targeted towards enabling a holistic environment for student development.
- b. Blood donation camp is annually organized at College in association with Rotary Club of, rajahmundry where students, faculty and staff contributed voluntarily by donating blood for the noble cause of serving society .Blanket Distribution has been done in and around rajahnagram for the poor and needy.
- c. The college in association with sri Gurudhev Charitable Trust and have donated artificial limbs to the physically handicapped people.

### HANDCAP PROGRAME LIMBS DISTRIBUTION