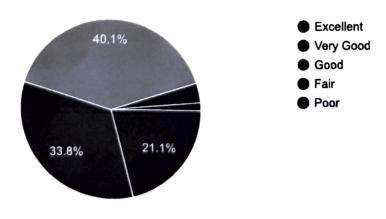

# Students Feedback

142 responses

Publish analytics



78 responses





#### 1. Curriculum and Syllabi of the Courses

#### 142 responses





## 2. Extent of syllabi covered in the Class

#### 141 responses



## 3. Course delivery by faculty members in the class

#### 142 responses



# 4. Usage of teaching aids and ICT in the class by faculty to facilitate teaching

#### 141 responses



Lenora Institute of Dental Sciences
RAJANAGARAM

# 5. Fairness in the assessment processes (CAT, FAT, Quiz, Assignments, etc.)

#### 142 responses



### 6. Timely announcement of examination results

#### 141 responses



## 7. Opportunities in the School/ University for Research Activities

141 responses





RAJANAGARAM

8. Opportunity for students to participate in internship, student exchange, field visit

141 responses



9. Opportunities for out of class room learning (guest lectures, seminars, workshop, value added programmes, conf