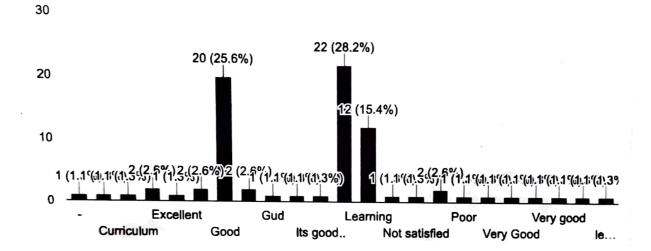

# Students Feedback

142 responses

Publish analytics



78 responses





#### 1. Curriculum and Syllabi of the Courses

#### 142 responses





## 2. Extent of syllabi covered in the Class

#### 141 responses



## 3. Course delivery by faculty members in the class

#### 142 responses



# 4. Usage of teaching aids and ICT in the class by faculty to facilitate teaching

#### 141 responses



Lenora Institute of Dental Sciences
RAJANAGARAM

# 5. Fairness in the assessment processes (CAT, FAT, Quiz, Assignments, etc.)

#### 142 responses



### 6. Timely announcement of examination results

#### 141 responses



## 7. Opportunities in the School/ University for Research Activities

141 responses





RAJANAGARAM

8. Opportunity for students to participate in internship, student exchange, field visit

141 responses



9. Opportunities for out of class room learn