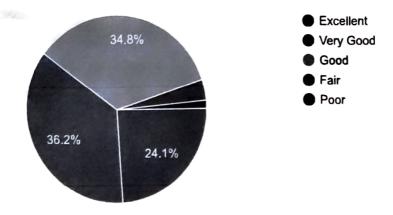

# 4. Usage of teaching aids and ICT in the class by faculty to facilitate teaching

#### 141 responses

Lenora Institute of Dental Sciences
RAJANAGARAM