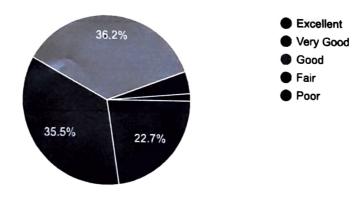

# 4. Usage of teaching aids and ICT in the class by faculty to facilitate teaching

#### 141 responses

Lenora Institute of Dental Sciences
RAJANAGARAM