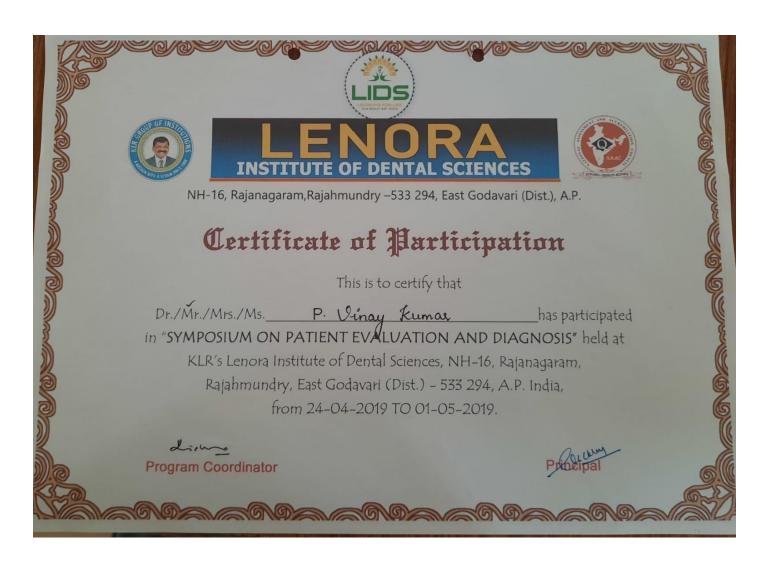

# 1.3.3 LIST OFVALUEADDED PROGRAM 2018-2019

| S.NO | NAME OF THE PROGRAM                                                                               | DURATION OF THE<br>PROGRAM | NUMBER OF<br>STUDENTS<br>ATTENDED |
|------|---------------------------------------------------------------------------------------------------|----------------------------|-----------------------------------|
| 1.   | A ONE WEEL VALUE ADDED COURSE<br>ON "BASIC LIFE SUPPORT TRAINING"                                 | 10/09/2018-<br>17/09/2018  | 71                                |
| 2.   | A THREE DAY VALUE ADDED COURSE<br>ON<br>"NATIONAL INTEGRATED<br>TYPHODONT WORKSHOP (HANDS<br>ON)" | 12/10/2018-<br>15/10/2018  | 73                                |
| 3.   | A ONE WEEK WORKSHOP ON "COMPOSITE RESTORSTION – ITALIAN TECHNIQUE"                                | 20/03/2019-<br>27/03/2019  | 40                                |
| 4.   | SYMPOSIUM ON "PATIENT EVALUATION AND DIAGNOSIS"                                                   | 24/04/2019-<br>01/05/2019  | 60                                |
| 5.   | A ONE WEEK VALUE ADDED COURSE<br>ON "SHORT COURSE ON ROTARY<br>ENDODONTICS"                       | 02/05/2019-<br>09/05/2019  | 6                                 |