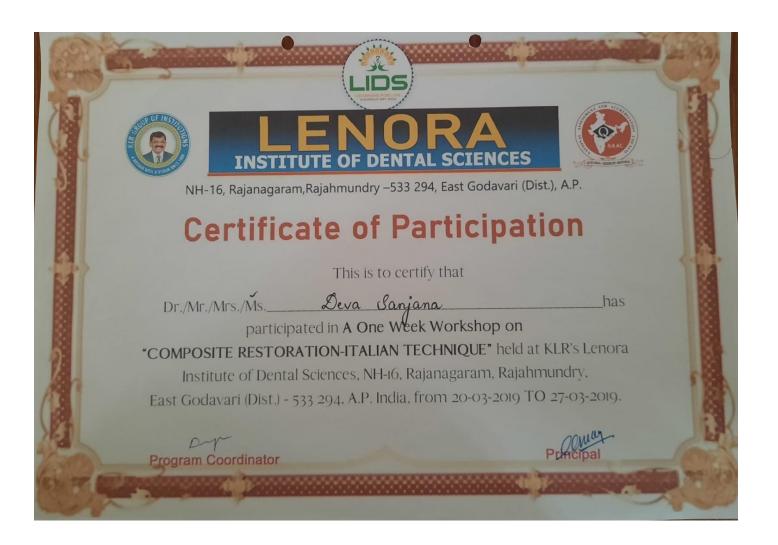

# 1.3.3 LIST OFVALUEADDED PROGRAM 2018-2019

| S.NO | NAME OF THE PROGRAM                                                                               | DURATION OF THE<br>PROGRAM | NUMBER OF<br>STUDENTS<br>ATTENDED |
|------|---------------------------------------------------------------------------------------------------|----------------------------|-----------------------------------|
| 1.   | A ONE WEEL VALUE ADDED COURSE<br>ON "BASIC LIFE SUPPORT TRAINING"                                 | 10/09/2018-<br>17/09/2018  | 71                                |
| 2.   | A THREE DAY VALUE ADDED COURSE<br>ON<br>"NATIONAL INTEGRATED<br>TYPHODONT WORKSHOP (HANDS<br>ON)" | 12/10/2018-<br>15/10/2018  | 73                                |
| 3.   | A ONE WEEK WORKSHOP ON "COMPOSITE RESTORSTION – ITALIAN TECHNIQUE"                                | 20/03/2019-<br>27/03/2019  | 40                                |
| 4.   | SYMPOSIUM ON "PATIENT EVALUATION AND DIAGNOSIS"                                                   | 24/04/2019-<br>01/05/2019  | 60                                |
| 5.   | A ONE WEEK VALUE ADDED COURSE<br>ON "SHORT COURSE ON ROTARY<br>ENDODONTICS"                       | 02/05/2019-<br>09/05/2019  | 6                                 |