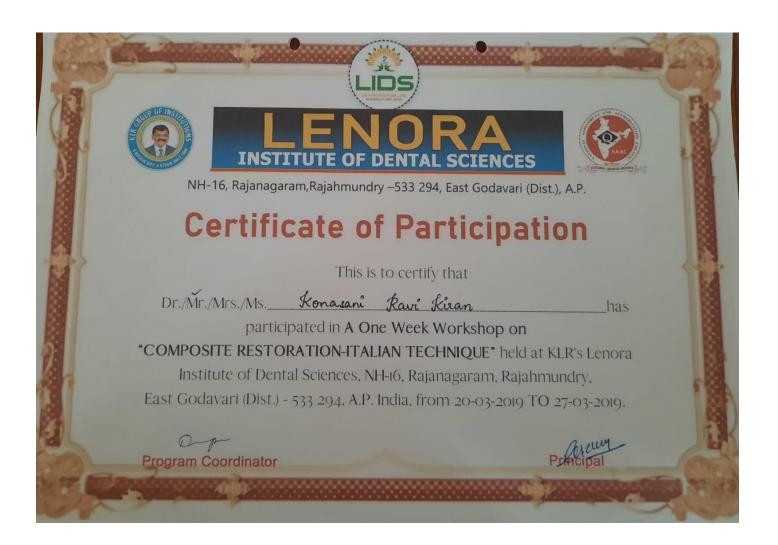

# 1.3.3 LIST OFVALUEADDED PROGRAM 2018-2019

| S.NO | NAME OF THE PROGRAM                                                                               | DURATION OF THE<br>PROGRAM | NUMBER OF<br>STUDENTS<br>ATTENDED |
|------|---------------------------------------------------------------------------------------------------|----------------------------|-----------------------------------|
| 1.   | A ONE WEEL VALUE ADDED COURSE<br>ON "BASIC LIFE SUPPORT TRAINING"                                 | 10/09/2018-<br>17/09/2018  | 71                                |
| 2.   | A THREE DAY VALUE ADDED COURSE<br>ON<br>"NATIONAL INTEGRATED<br>TYPHODONT WORKSHOP (HANDS<br>ON)" | 12/10/2018-<br>15/10/2018  | 73                                |
| 3.   | A ONE WEEK WORKSHOP ON "COMPOSITE RESTORSTION – ITALIAN TECHNIQUE"                                | 20/03/2019-<br>27/03/2019  | 40                                |
| 4.   | SYMPOSIUM ON "PATIENT EVALUATION AND DIAGNOSIS"                                                   | 24/04/2019-<br>01/05/2019  | 60                                |
| 5.   | A ONE WEEK VALUE ADDED COURSE<br>ON "SHORT COURSE ON ROTARY<br>ENDODONTICS"                       | 02/05/2019-<br>09/05/2019  | 6                                 |