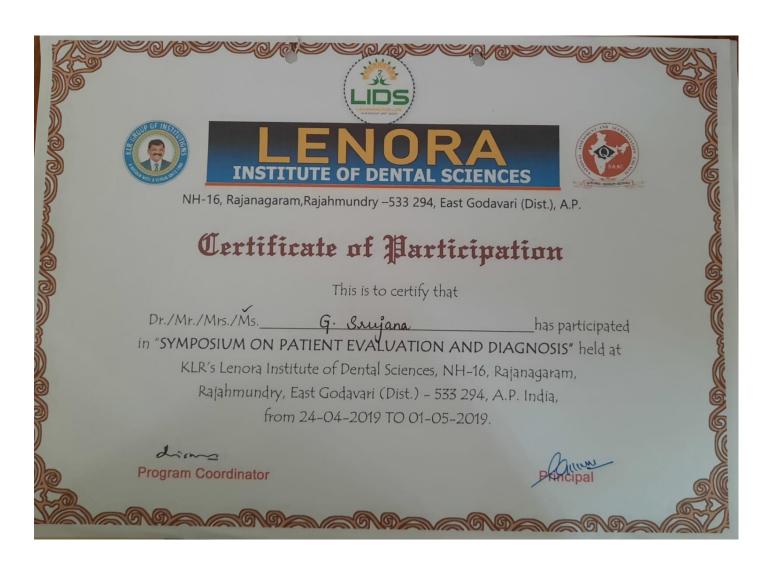

# 1.3.3 LIST OFVALUEADDED PROGRAM 2018-2019

| S.NO | NAME OF THE PROGRAM                                                                               | DURATION OF THE<br>PROGRAM | NUMBER OF<br>STUDENTS<br>ATTENDED |
|------|---------------------------------------------------------------------------------------------------|----------------------------|-----------------------------------|
| 1.   | A ONE WEEL VALUE ADDED COURSE<br>ON "BASIC LIFE SUPPORT TRAINING"                                 | 10/09/2018-<br>17/09/2018  | 71                                |
| 2.   | A THREE DAY VALUE ADDED COURSE<br>ON<br>"NATIONAL INTEGRATED<br>TYPHODONT WORKSHOP (HANDS<br>ON)" | 12/10/2018-<br>15/10/2018  | 73                                |
| 3.   | A ONE WEEK WORKSHOP ON "COMPOSITE RESTORSTION – ITALIAN TECHNIQUE"                                | 20/03/2019-<br>27/03/2019  | 40                                |
| 4.   | SYMPOSIUM ON "PATIENT EVALUATION AND DIAGNOSIS"                                                   | 24/04/2019-<br>01/05/2019  | 60                                |
| 5.   | A ONE WEEK VALUE ADDED COURSE<br>ON "SHORT COURSE ON ROTARY<br>ENDODONTICS"                       | 02/05/2019-<br>09/05/2019  | 6                                 |