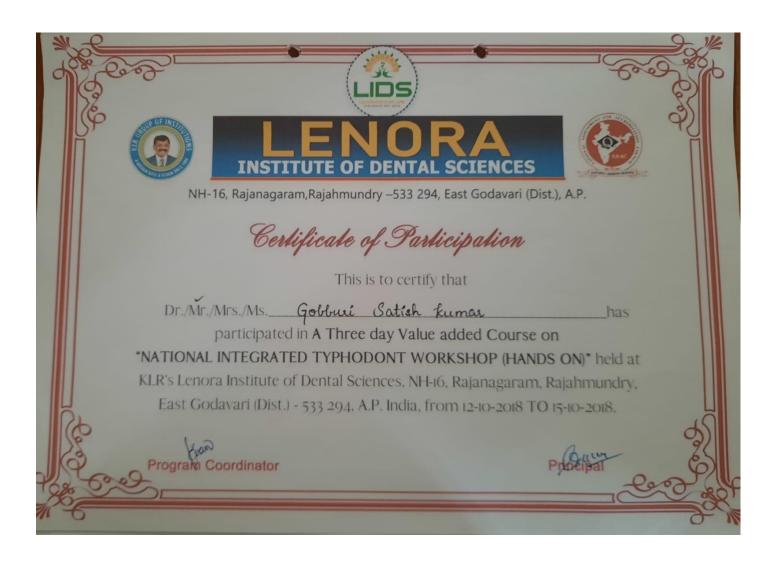

# 1.3.3 LIST OFVALUEADDED PROGRAM 2018-2019

| S.NO | NAME OF THE PROGRAM                                                                               | DURATION OF THE<br>PROGRAM | NUMBER OF<br>STUDENTS<br>ATTENDED |
|------|---------------------------------------------------------------------------------------------------|----------------------------|-----------------------------------|
| 1.   | A ONE WEEL VALUE ADDED COURSE<br>ON "BASIC LIFE SUPPORT TRAINING"                                 | 10/09/2018-<br>17/09/2018  | 71                                |
| 2.   | A THREE DAY VALUE ADDED COURSE<br>ON<br>"NATIONAL INTEGRATED<br>TYPHODONT WORKSHOP (HANDS<br>ON)" | 12/10/2018-<br>15/10/2018  | 73                                |
| 3.   | A ONE WEEK WORKSHOP ON "COMPOSITE RESTORSTION – ITALIAN TECHNIQUE"                                | 20/03/2019-<br>27/03/2019  | 40                                |
| 4.   | SYMPOSIUM ON "PATIENT EVALUATION AND DIAGNOSIS"                                                   | 24/04/2019-<br>01/05/2019  | 60                                |
| 5.   | A ONE WEEK VALUE ADDED COURSE<br>ON "SHORT COURSE ON ROTARY<br>ENDODONTICS"                       | 02/05/2019-<br>09/05/2019  | 6                                 |