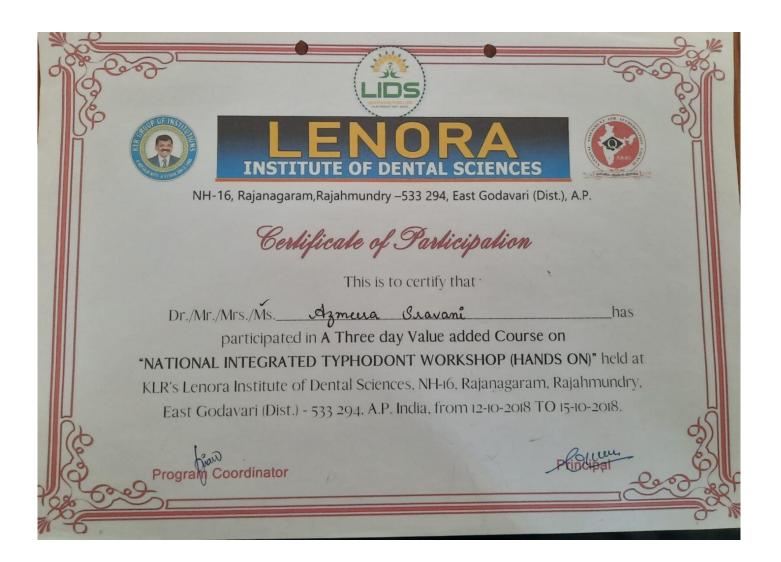

# 1.3.3 LIST OFVALUEADDED PROGRAM 2018-2019

| S.NO | NAME OF THE PROGRAM                                                                               | DURATION OF THE<br>PROGRAM | NUMBER OF<br>STUDENTS<br>ATTENDED |
|------|---------------------------------------------------------------------------------------------------|----------------------------|-----------------------------------|
| 1.   | A ONE WEEL VALUE ADDED COURSE<br>ON "BASIC LIFE SUPPORT TRAINING"                                 | 10/09/2018-<br>17/09/2018  | 71                                |
| 2.   | A THREE DAY VALUE ADDED COURSE<br>ON<br>"NATIONAL INTEGRATED<br>TYPHODONT WORKSHOP (HANDS<br>ON)" | 12/10/2018-<br>15/10/2018  | 73                                |
| 3.   | A ONE WEEK WORKSHOP ON "COMPOSITE RESTORSTION – ITALIAN TECHNIQUE"                                | 20/03/2019-<br>27/03/2019  | 40                                |
| 4.   | SYMPOSIUM ON "PATIENT EVALUATION AND DIAGNOSIS"                                                   | 24/04/2019-<br>01/05/2019  | 60                                |
| 5.   | A ONE WEEK VALUE ADDED COURSE<br>ON "SHORT COURSE ON ROTARY<br>ENDODONTICS"                       | 02/05/2019-<br>09/05/2019  | 6                                 |