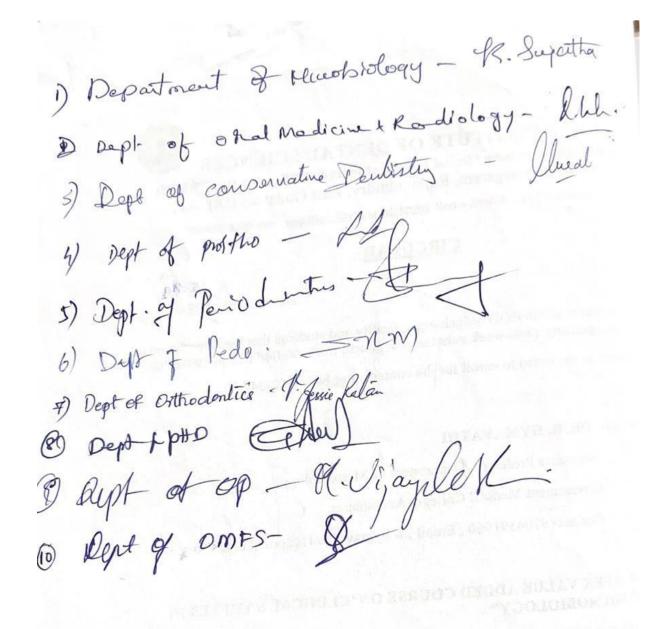

CFO.

Lenora Institute of Dental Sciences

DEPT OF PEDODONTICS DEPT OF PERIODONTICS DEPT OF ORTHODONTILS Vifenie Ratar Dept of oral Medicine & Radiology Dept de postro - Tor Bartyanja con & Tdo - 0 Dopt from - Toley Dept of O.P - A Dept of OMES - &