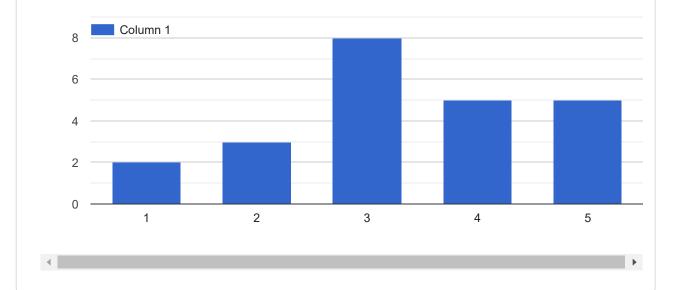

11E-T3, Asset Signature

Gajapathinagaram, Vizianagaram

KURNOOL

**NELLORE** 

#4-74 near panchayathi office Sarpavaram Kakinada Rural 533005

Please rate the University from parent's perspective (tick one number for rating) 1 Minimum 5 Maximum

## 9. Student amenities, etc.(such as Bus, WiFi, Library)

10. Any specific suggestion for improvement in about 50 words.

5 responses

Activities need to be improved and hostel also need to be improved

Expand girls Hostel and mess. Improve quality of food, Regarding studies should be student centered and clarify all their doubts with patience. Remaining everything is good