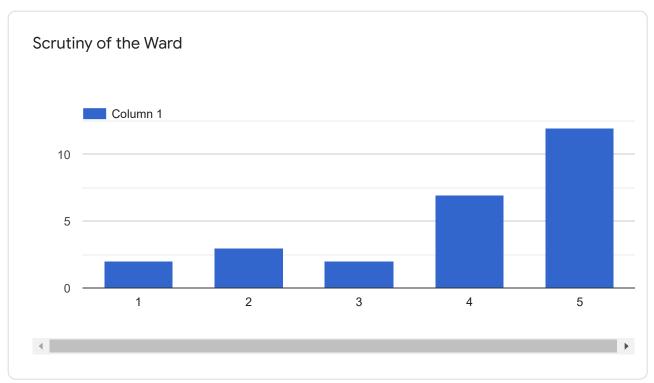

|-----------|----|----|----|
| Aug 2017  | 26 | 29 | 31 |
| Sept 2017 | 3  | 9  |    |
| Aug 2018  | 13 |    |    |
| Sept 2018 | 10 | 11 | 18 |
| Oct 2018  | 12 |    |    |
| Aug 2019  | 1  |    |    |
| Sept 2019 | 15 | 16 | 3  |
| Jan 2021  | 7  |    |    |
| Feb 2021  | 16 | 22 | 23 |



### Address:

20 responses

Besides sowmika hospital ,poolapalli,palakol mandal,west godavari district ,AP

Atchampet

H.no 87-1362-VC-134, venkatadri colony, near nandyal checkpost

Dasari Vasu,6\_80(3), kavetivari veedhi, Ramavarappadu ,vijayawada.

11E-T3, Asset Signature

Gajapathinagaram, Vizianagaram

KURNOOL

**NELLORE** 

#4-74 near panchayathi office Sarpavaram Kakinada Rural 533005







Please rate the University from parent's perspective (tick one number for rating) 1 Minimum 5 Maximum



















## 9. Student amenities, etc.(such as Bus, WiFi, Library)



10. Any specific suggestion for improvement in about 50 words.

5 responses

Activities need to be improved and hostel also need to be improved

Expand girls Hostel and mess. Improve quality of food, Regarding studies should be student centered and clarify all their doubts with patience. Remaining everything is good

Needs improvement in providing full time store/ shop for dental material. Part time shop with limited supply which making students to visit shop in the city costing precious time of students after coming from the college. Please do the needful in the near future.

Maintain A quality time for sports and supply wifi for students

Sanitation & Hygiene in the Hostel. Uninterrupted Power Supply in Summer n