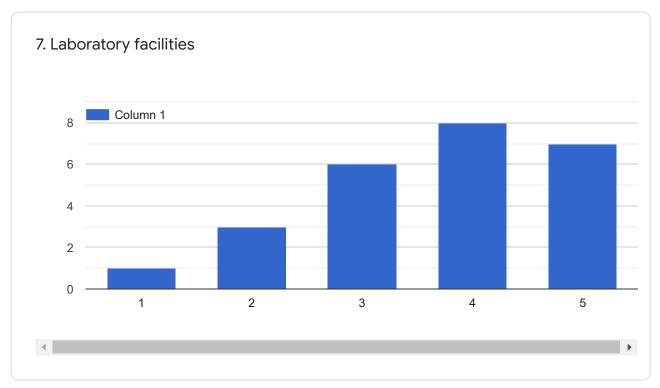

11E-T3, Asset Signature

Gajapathinagaram, Vizianagaram

KURNOOL

**NELLORE** 

#4-74 near panchayathi office Sarpavaram Kakinada Rural 533005

Please rate the University from parent's perspective (tick one number for rating) 1 Minimum 5 Maximum