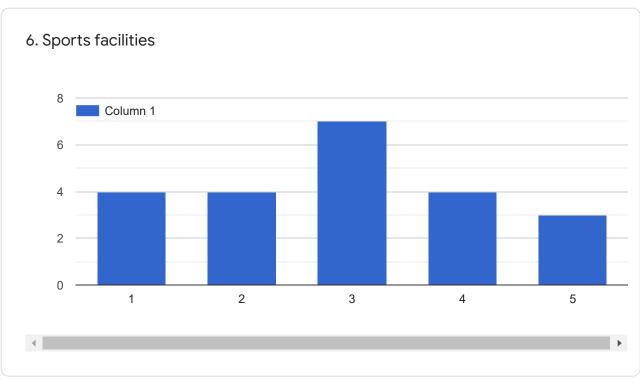

11E-T3, Asset Signature

Gajapathinagaram, Vizianagaram

KURNOOL

**NELLORE** 

#4-74 near panchayathi office Sarpavaram Kakinada Rural 533005

Please rate the University from parent's perspective (tick one number for rating) 1 Minimum 5 Maximum