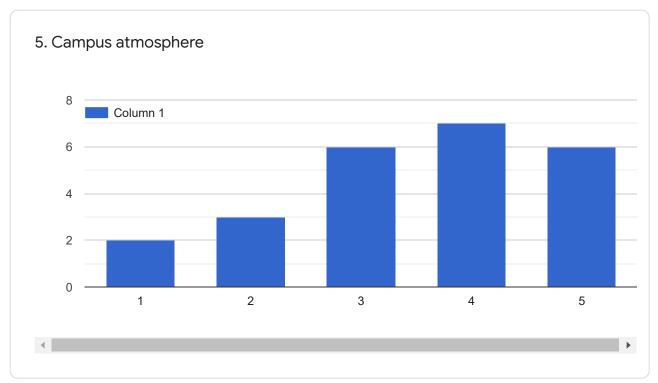

11E-T3, Asset Signature

Gajapathinagaram, Vizianagaram

KURNOOL

**NELLORE** 

#4-74 near panchayathi office Sarpavaram Kakinada Rural 533005

Please rate the University from parent's perspective (tick one number for rating) 1 Minimum 5 Maximum