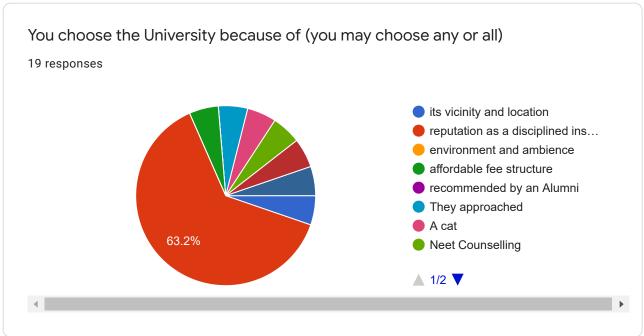

Bhavanaa K.meghana sri T Preethi Sisera



# Year of Admission

20 responses

| Aug 2016  | 30 |    |    |
|-----------|----|----|----|
| Aug 2017  | 26 | 29 | 31 |
| Sept 2017 | 3  | 9  |    |
| Aug 2018  | 13 |    |    |
| Sept 2018 | 10 | 11 | 18 |
| Oct 2018  | 12 |    |    |
| Aug 2019  | 1  |    |    |
| Sept 2019 | 15 | 16 | 3  |
| Jan 2021  | 7  |    |    |
| Feb 2021  | 16 | 22 | 23 |



### Address:

20 responses

Besides sowmika hospital ,poolapalli,palakol mandal,west godavari district ,AP

Atchampet

H.no 87-1362-VC-134, venkatadri colony, near nandyal checkpost

Dasari Vasu,6\_80(3), kavetivari veedhi, Ramavarappadu ,vijayawada.

11E-T3, Asset Signature

Gajapathinagaram, Vizianagaram

KURNOOL

**NELLORE** 

#4-74 near panchayathi office Sarpavaram Kakinada Rural 533005







Please rate the University from parent's perspective (tick one number for rating) 1 Minimum 5 Maximum



















## 9. Student amenities, etc.(such as Bus, WiFi, Library)



10. Any specific suggestion for improvement in about 50 words.

5 responses

Activities need to be improved and hostel also need to be improved

Expand girls Hostel and mess. Improve quality of food, Regarding studies should be student centered and clarify all their doubts with patience. Remaining everything is good

Needs improvement in providing full time store/ shop for dental material. Part time shop with limited supply which making students to visit shop in the city costing precious time of students after coming from the college. Please do the needful in the near future.

Maintain A quality time for spor