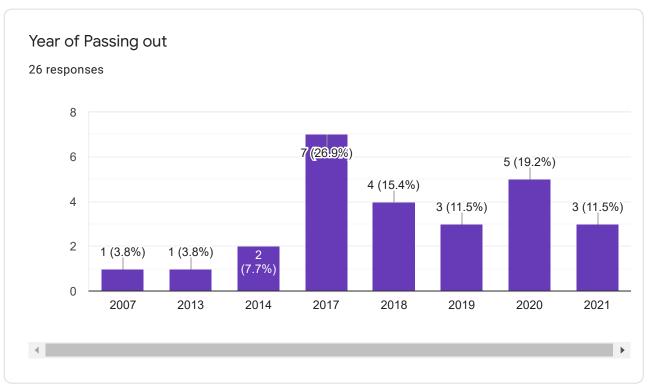

26 responses

| Dec 1984  | 8  |      |
|-----------|----|------|
| Feb 1989  | 19 |      |
| Jul 1990  | 10 |      |
| Aug 1990  | 6  |      |
| Jun 1991  | 8  |      |
| Nov 1991  | 1  |      |
| Jan 1993  | 9  |      |
| Jul 1993  | 18 |      |
| May 1994  | 19 |      |
| Jun 1994  | 20 | 24   |
| Jun 1995  | 1  |      |
| Jan 1996  | 30 |      |
| Mar 1996  | 9  |      |
| May 1996  | 17 |      |
| Aug 1996  | 11 | 2 23 |
| Sept 1996 | 3  |      |
| Apr 1997  | 14 |      |
| Dec 1997  | 28 |      |
| Aug 1998  | 8  |      |
| Feb 1999  | 25 |      |
| Jun 1999  | 5  |      |
| Jul 1999  | 26 |      |
| Dec 2021  | 1  |      |
|           |    |      |