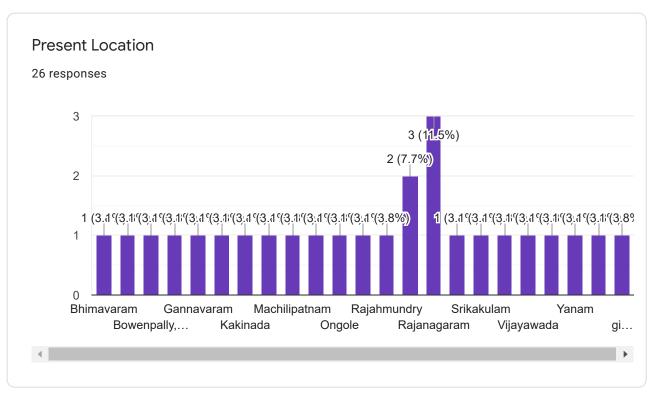

### **Present Address**

26 responses

Guntur

3/148 churchpeta behind 3rd APSP union Church kakinada-533005 Andhra Pradesh

G-3 Prasanthi heights, Prasanthi Nagar, Bommuru, Rajahmundry, 533124.

Rajahmundry

Sakhinetipalli

Rajanagaram

Srikakulam

3-216, Gangaraju nagar, valasapakala kakinada

Guttinadevi I polvaram yanam