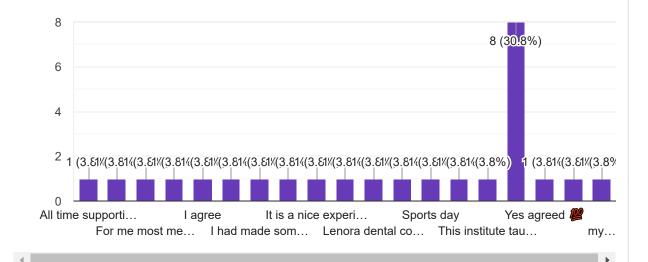

Most Memorable Moment in the Institute: MANY Sports, college day events, Interaction with seniors and juniors, standing out of the classes for being late, friends teasing's, all time supporting management, above all these things, I'm very happy about my staff for guiding me all the time in clinical departments and for sharing the knowledge......Institute taught me how to balance myself and my life.......