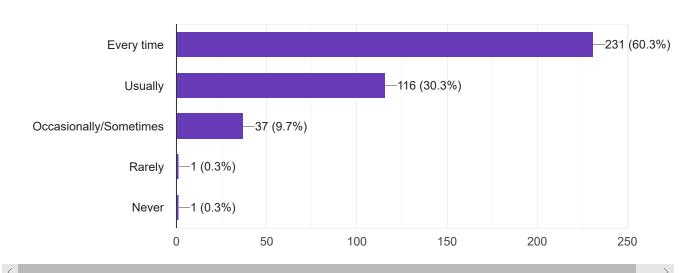

# 13. The teachers identify your strengths and encourage you with providing right level of challenges

380 responses