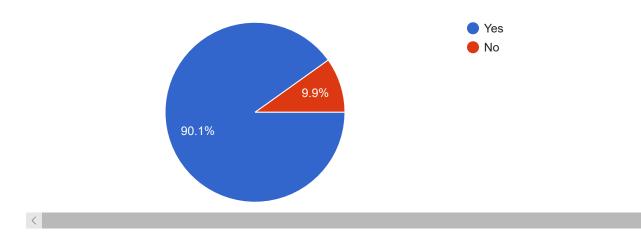

# A)Please confirm this is the first and only time you answer this survey.

375 responses