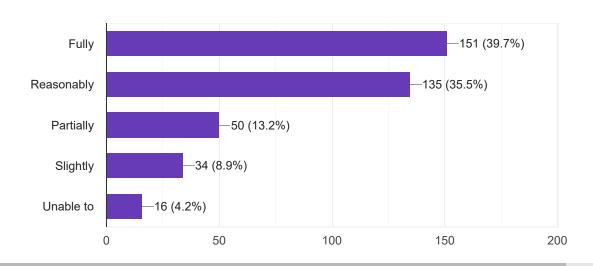

erformance in assignments discussed with you?



# 7. The institute takes active interest in promoting internship, student exchange, field visit opportunities for students.

380 responses



# 8. The teaching and mentoring process in your institution facilitates you in cognitive, social and emotional growth.



## 9. The institution provides multiple opportunities to learn and grow.

384 responses



# 10. Teachers inform you about your expected competencies, course outcomes and programme outcomes.



## 11. Your mentor does a necessary follow-up with an assigned task to you.

381 responses



# 12. The teachers illustrate the concepts through examples and applications.



# 13. The teachers identify your strengths and encourage you with providing right level of challenges

380 responses



# 14. Teachers are able to identify your weaknesses and help you to overcome them.



# 15. The institution makes effort to engage students in the monitoring, review and continuous quality improvement of the teaching learning process.

380 responses



16. The institute/ teachers use student centric methods, such as experiential learning, participative learning and problem solving methodologies for enhancing learning experiences.

379 responses

<

< > >

## 17. Teachers encourage you to participate in extracurricular activities.

382 responses



18.Efforts are made by the institute/ teachers to inculcate soft skills, life skills and employability skills to make you ready for the world of work.

382 responses

<

# 19. What percentage of teachers use ICT tools such as LCD projector, Mul