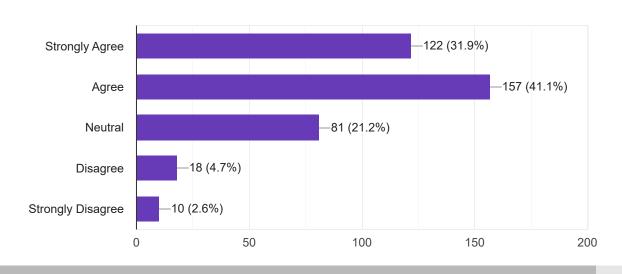

## 17. Teachers encourage you to participate in extracurricular activities.

382 responses

18.Efforts are made by the institute/ teachers to inculcate soft skills, life skills and employability skills to make you ready for the world of work.