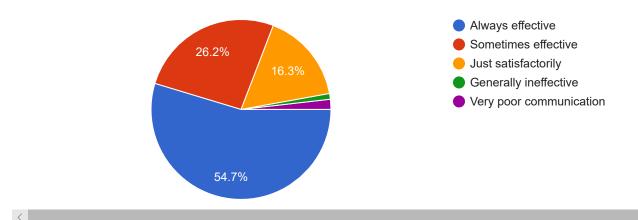

try my level best to achieve it |
| Had<br>to conduct games                                                                                                            |
| More acadamically based                                                                                                            |
| Everything is perfect                                                                                                              |

# Lab equipment is problamatic.

Criterion II – Teaching–Learning and Evaluation Student Satisfaction Survey on Teaching Learning Process

# 1. How much of the syllabus was covered in the class?

383 responses



## 2. How well did the teachers prepare for the classes?

386 responses

<

## 3. How well were the teachers able to communicate?

386 responses



## 4. The teacher's approach to teaching can best be described as



# 5. Fairness of the internal evaluation process by the teachers.

382 responses



## 6. Was your performance in assignments discussed with you?



# 7. The institute takes active interest in promoting internship, student exchange, field visit opportunities for students.

380 responses



# 8. The teaching and mentoring process in your institution facilitates you in cognitive, social and emotional growth.



## 9. The institution provides multiple opportunities to learn and grow.

384 responses



# 10. Teachers inform you about your expected competencies, course outcomes and programme outcomes.



## 11. Your mentor does a necessary follow-up with an assigned task to you.

381 responses



# 12. The teachers illustrat