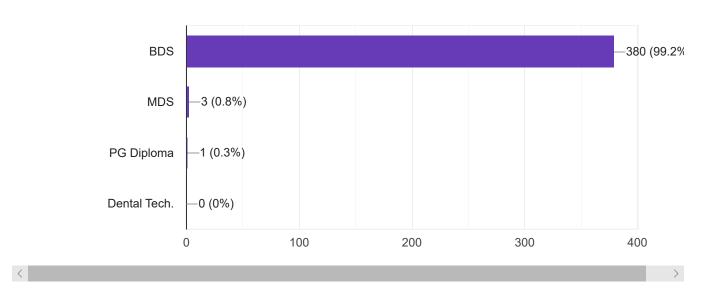

sciences  KIr lids dental college  KLR'S LEONORA INSTITUTE OF DENTAL  Lenora Institute Of Dental Sciences  KIr's Lenora institute of dental sciences  KLR |

KLRsLenora

Klr Lenora dental college Lenora

institute of Dental Sciences

KLR'S

LENORA INSTITUTE OF DENTAL SCIENCES

**KLRs** 

LENORA INSTITUTE OF DENTAL SCIENCES

lids

Lenora

institute of dental sciences Rajanagarm, Rajahmundry

Klr's

Lenora Institute of Dental sciences

kLR

Lenora institute of dental sciences

Lenore

institute of dental sciences

Lenora

institute of dental sciences, Rajahmundry.

KLR's

lenora institute of dental sciences

KLR's

lenora institute of dental sciences

Lids

**KLRS** 

Lenora institute of Dental sciences

OTHER (34)

## D)Gender



# E) What Degree Program Are You Pursuing Now

383 responses



# F)What subject area are you currently pursuing?

119 responses

<

50 responses

Instructions to fill the questionnaire All questions should be compulsorily attempted. Each question has five responses, choose the most appropriate one. The response to the qualitative question no. 21 is student's opportunity to give suggestions or improvements; she/he can also mention weaknesses of the institute here. (Kindly restrict your response to teaching learning process only)

Ok
Yes
No
Teaching
is good
Ok
yes
Nothing
All
questions should be compulsorily attempted.
Good
college
Goid

| Improve more                                                                                                                       |
|---------------------------------------------------------------------------------