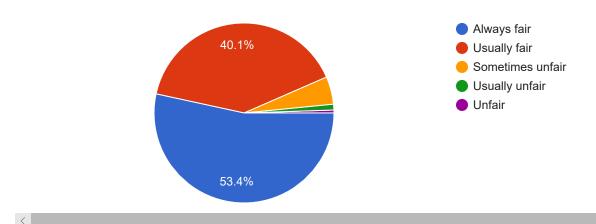

# 5. Fairness of the internal evaluation process by the teachers.

382 responses