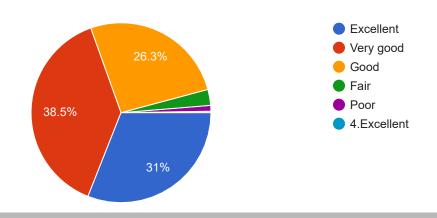

|
| More acadamically based                                                                                                            |
| Everything is perfect                                                                                                              |

# Lab equipment is problamatic.

Criterion II – Teaching–Learning and Evaluation Student Satisfaction Survey on Teaching Learning Process

# 1. How much of the syllabus was covered in the class?

383 responses



## 2. How well did the teachers prepare for the classes?

386 responses

<

## 3. How well were the teachers able to communicate?

386 responses



## 4. The teacher's approach to teaching can best be described as



# 5. Fairness of the internal evaluation process by the teachers.

382 responses



## 6. Was your performance in assignments discussed with you?



# 7. The institute takes active interest in promoting internship, student exchange, field visit opportunities for students.

380 responses



# 8. The teaching and mentoring process in your institution facilitates you in cognitive, social and emotional growth.



## 9. The institution provides multiple opportunities to learn and grow.

384 responses



# 10. Teachers inform you about your expected competencies, course outcomes and programme outcomes.



## 11. Your mentor does a necessary follow-up with an assigned task to you.

381 responses



# 12. The teachers illustrate the concepts through examples and applications.



# 13. The teache