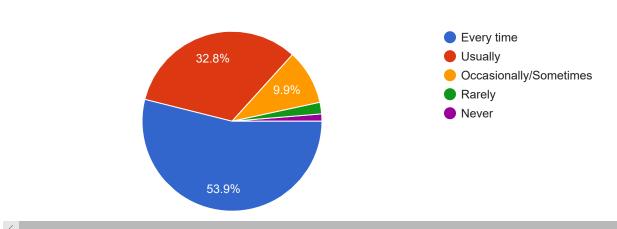

# 19. What percentage of teachers use ICT tools such as LCD projector, Multimedia, etc. while teaching.

382 responses