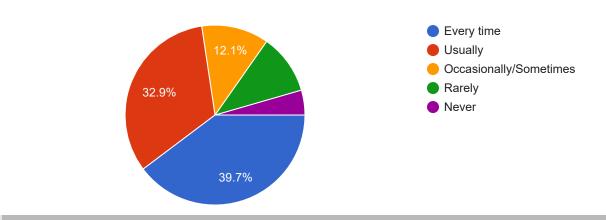

# 19. What percentage of teachers use ICT tools such as LCD projector, Multimedia, etc. while teaching.

382 responses