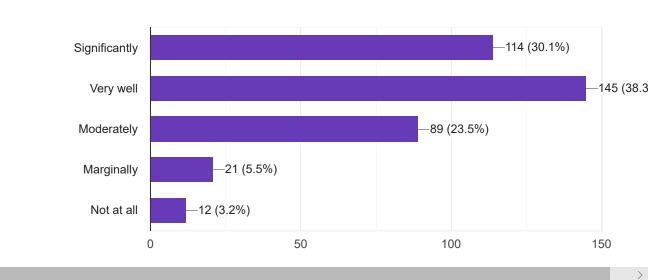

n II – Teaching–Learning and Evaluation Student Satisfaction Survey on Teaching Learning Process

# 1. How much of the syllabus was covered in the class?

383 responses



## 2. How well did the teachers prepare for the classes?

386 responses

<

## 3. How well were the teachers able to communicate?

386 responses



## 4. The teacher's approach to teaching can best be described as



# 5. Fairness of the internal evaluation process by the teachers.

382 responses



## 6. Was your performance in assignments discussed with you?



# 7. The institute takes active interest in promoting internship, student exchange, field visit opportunities for students.

380 responses



# 8. The teaching and mentoring process in your institution facilitates you in cognitive, social and emotional growth.



## 9. The institution provides multiple opportunities to learn and grow.

384 responses



# 10. Teachers inform you about your expected competencies, course outcomes and programme outcomes.



## 11. Your mentor does a necessary follow-up with an assigned task to you.

381 responses



# 12. The teachers illustrate the concepts through examples and applications.



# 13. The teachers identify your strengths and encourage you with providing right level of challenges

380 responses



# 14. Teachers are able to identify your weaknesses and help you to overcome them.



# 15. The institution makes effort to engage students in the monitoring, review and continuous quality improvement of the teaching learning process.

380 responses



16. The institute/ teachers use student centric methods,