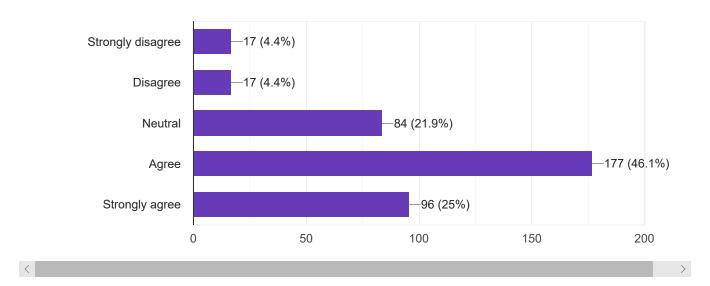

# 20. The overall quality of teaching-learning process in your institute is very good.