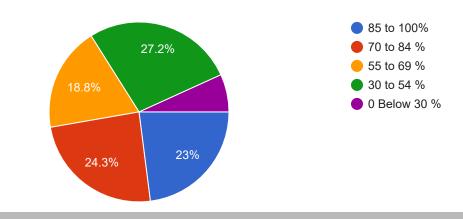

|
| l'm<br>a poor student it's some what difficult to me to understand this all subjects<br>but I will try my level best to achieve it |
| Had<br>to conduct games                                                                                                            |
| More acadamically based                                                                                                            |
| Everything is perfect                                                                                                              |

# Lab equipment is problamatic.

Criterion II – Teaching–Learning and Evaluation Student Satisfaction Survey on Teaching Learning Process

# 1. How much of the syllabus was covered in the class?

383 responses



## 2. How well did the teachers prepare for the classes?

386 responses

<

## 3. How well were the teachers able to communicate?

386 responses



## 4. The teacher's approach to teaching can best be described as



# 5. Fairness of the internal evaluation process by the teachers.

382 responses



## 6. Was your performance in assignments discussed with you?



# 7. The institute takes active interest in promoting internship, student exchange, field visit opportunities for students.

380 responses



# 8. The teaching and mentoring process in your institution facilitates you in cognitive, social and emotional growth.



## 9. The institution provides multiple opportunities to learn and grow.

384 responses



# 10. Teachers inform you about your expected competencies, course outcomes a