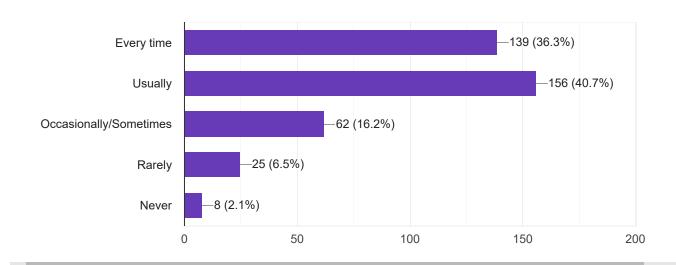

## 11. Your mentor does a necessary follow-up with an assigned task to you.

381 responses