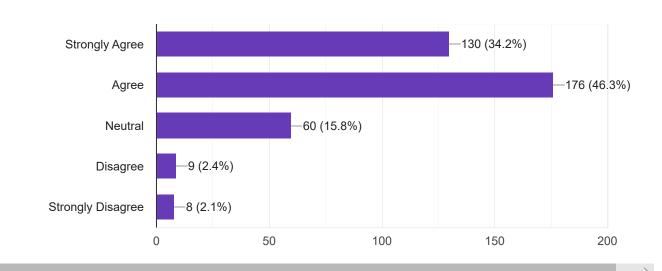

# 20. The overall quality of teaching-learning process in your institute is very good.