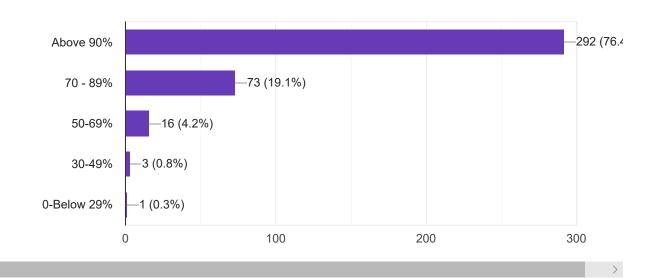

knesses and help you to overcome them.



# 15. The institution makes effort to engage students in the monitoring, review and continuous quality improvement of the teaching learning process.

380 responses



16. The institute/ teachers use student centric methods, such as experiential learning, participative learning and problem solving methodologies for enhancing learning experiences.

379 responses

<

< > >

## 17. Teachers encourage you to participate in extracurricular activities.

382 responses



18.Efforts are made by the institute/ teachers to inculcate soft skills, life skills and employability skills to make you ready for the world of work.

382 responses

<

# 19. What percentage of teachers use ICT tools such as LCD projector, Multimedia, etc. while teaching.

382 responses



# 20. The overall quality of teaching-learning process in your institute is very good.

# 21. Give three observation / suggestions to improve the overall teaching – learning experience in your institution.

133 responses

Good No comments No suggestions Good quality of teaching Friendly teaching, self care, without any pressure **Teachers** should also discuss about competitive exams No suggestions required Improve the equipment To teach slowly. To give notes for important topics and lessons. To give chance of giving seminars to students. To revise previous class topics. Improve library To know the weakness of student and improve their strength. To improve teaching

skills Explain topics with understable examples.

# Teach as much

#### 1.initiate

more student exchange programmes to hav