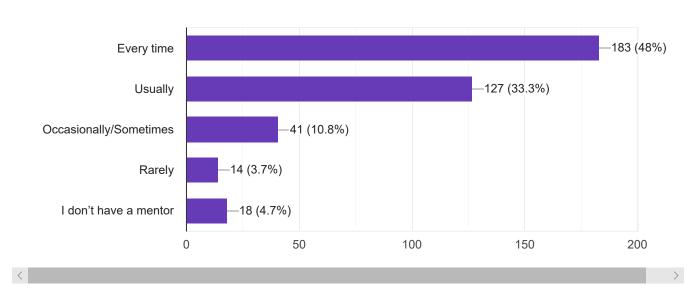

# 7. The institute takes active interest in promoting internship, student exchange, field visit opportunities for students.

380 responses