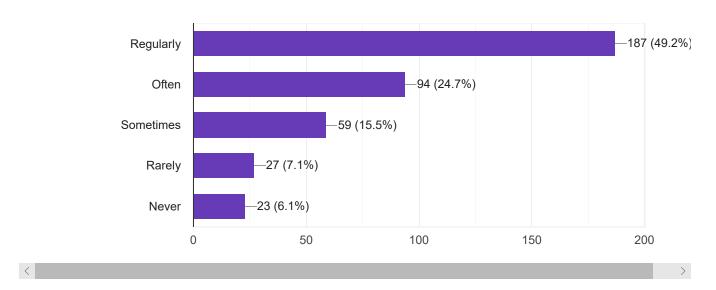

|

# Lab equipment is problamatic.

Criterion II – Teaching–Learning and Evaluation Student Satisfaction Survey on Teaching Learning Process

# 1. How much of the syllabus was covered in the class?

383 responses



## 2. How well did the teachers prepare for the classes?

386 responses

<

## 3. How well were the teachers able to communicate?

386 responses



## 4. The teacher's approach to teaching can best be described as



# 5. Fairness of the internal evaluation process by the teachers.

382 responses



## 6. Was your performance in assignments discussed with you?



# 7. The institute takes active interest in promoting internship, student exchange, field visit opportunities for students.

380 responses



# 8. The teaching and mentoring process in your institution facilitates you in cognitive, social and emotional growth.



## 9. The institution provides multiple opportunities to learn and grow.

384 responses



# 10. Teachers inform you about your expected competencies, course outcomes and programme outcomes.



## 11. Your mentor does a necessary follow-up with an assigned task to you.

381 responses



# 12. The teachers illustrate the concepts through examples and applications.



# 13. The teachers identify your strengths and encourage you with providing right level of challenges

380 responses



# 14. Teachers are able to identify your weaknesses and help you to overcome them.



# 15. The institution makes effort to engage students in the monitoring, review and continuous qualit